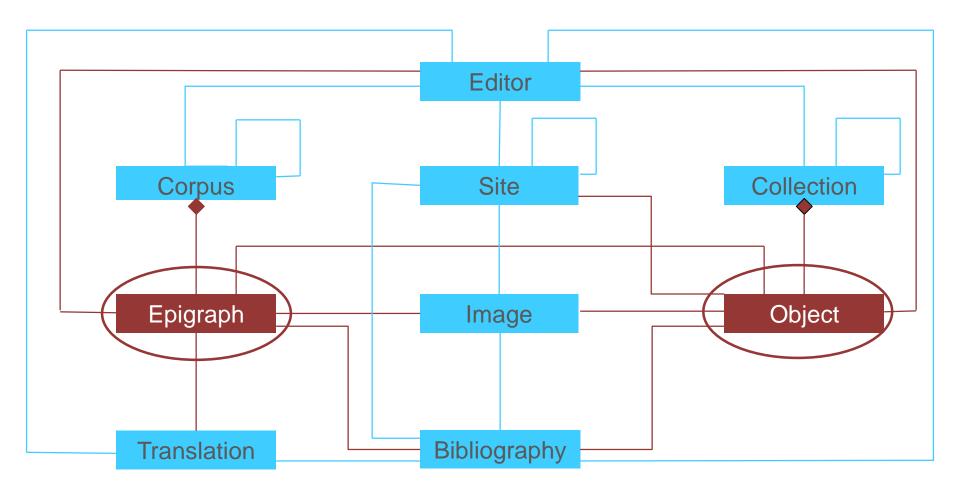

the margins of digital epigraphy?





6th EAGLE International Event September 24th to 25th, 2015





# DASI – Specific objectives

- continuing the mass digitization of the pre-Islamic Arabian epigraphic heritage;
- enhancing historic and cultural knowledge of Ancient Arabia;
- strengthening the linguistic study of texts (reconstruction of lexicon and grammar)



Is still Arabia at the margins of digital epigraphy?



# The experience of CSAI

### Website's home

### **Encoding method**



September 24th to 25th, 2015





# DASI SYSTEM

### X Relational database

- metadata
- XML text
- X Data entry

### X Front end

 content of the database is extracted in XML by the web service XMLManager, in order to construct the dynamic sections of the front end





## **DASI** Conceptual model







### "Epigraph" with DASI textual editor module

| CARDS                                                     | 🖸 Edit epigraph                                                                                                                                                                                                                                                                                                                                                                                     |  |  |  |  |  |  |  |  |
|-----------------------------------------------------------|-----------------------------------------------------------------------------------------------------------------------------------------------------------------------------------------------------------------