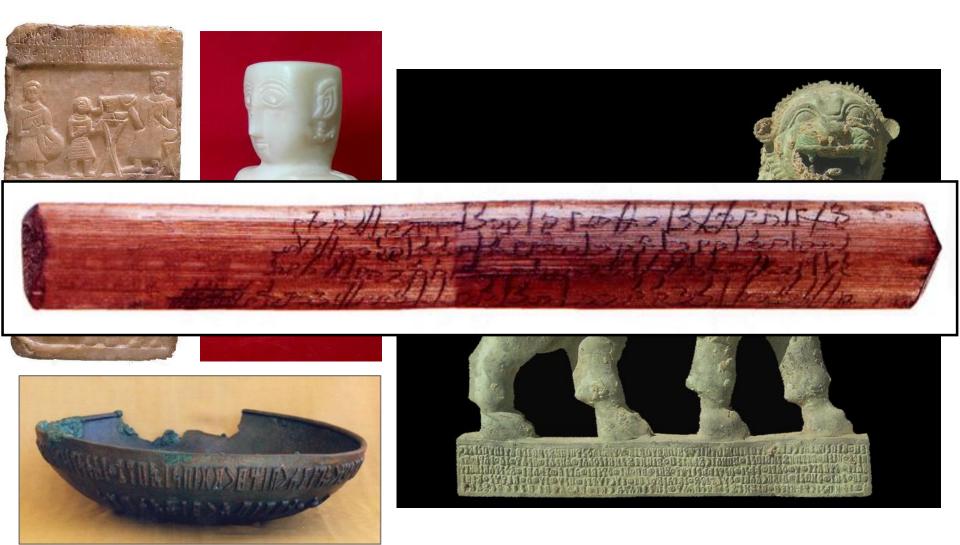

# DASI - Digital Archive for the Study of pre-Islamic Arabian Inscriptions

- Grant: ERC Advanced Grant, 7<sup>th</sup> Framework programme
- **Duration:** 5 years (2011-2016)
- Principal Investigator: Alessandra Avanzini
- Host institution: University of Pisa Dip. Civiltà e Forme del Sapere
- Additional participant: Scuola Normale Superiore di Pisa
- Objects: pre-Islamic inscriptions from the Arabian peninsula

Is still Arabia at the margins of digital epigraphy?

**Ancient South Arabian** 

6th EAGLE International Event September 24th to 25th, 2015