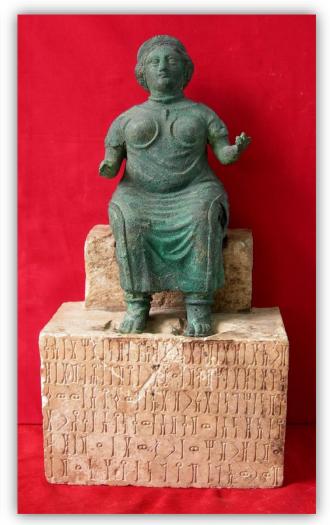

## "Object" entity

| Object identification        | 1                                                                |
|------------------------------|------------------------------------------------------------------|
| Status                       | approved                                                         |
| Jser                         | (import)                                                         |
| Work group                   | Csai                                                             |
| Object id                    | 518                                                              |
| Object title                 | CIAS 47.11/0 1/F72                                               |
| Support description          |                                                                  |
| Support type                 | Object » Artefact » Base » Of statue with dedicatory inscription |
| leasures                     | Stone base: h. 17, w. 26, th. 5.8; bronze statuette: h. 18       |
| Materials (Number o          | f records: 2)                                                    |
| Material                     | Bronze                                                           |
| Material                     | Stone                                                            |
| Decorations (Numbe           | r of records: 1)                                                 |
| Decoration Id                | 190                                                              |
| Figurative subject           | Human figure                                                     |
| Human gender                 | Woman                                                            |
| Part of human<br>body        | Complete figure                                                  |
| Human gesture(s)             | Sitting, Arms stretching out                                     |
| Human clothes and attributes | Short sleeved tunic, Sandals                                     |
| Human jewellery              | Diadem, Necklace, Ankle band                                     |