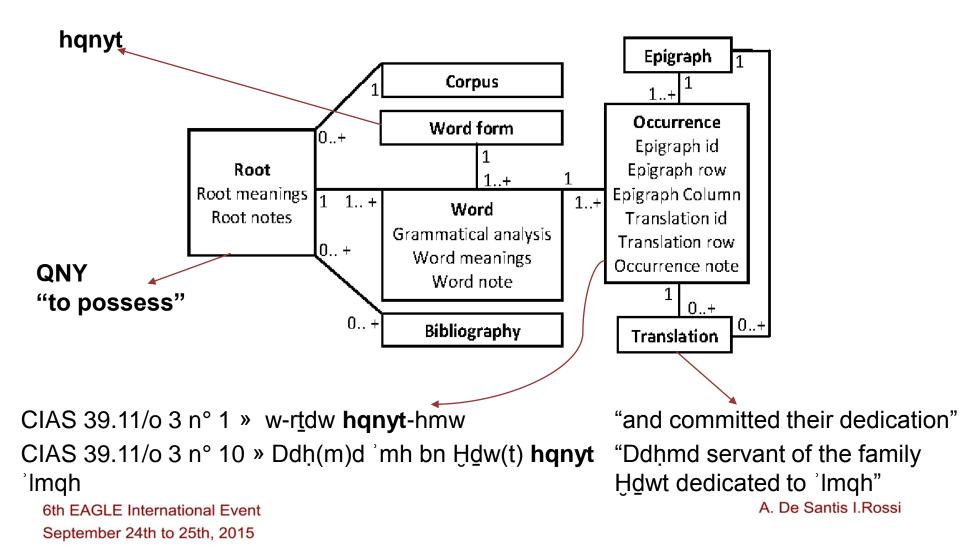

in journal   |
| Q search 1 insert       |                 | 211  | ↓ insert web article          |
| ← search ← inserc       | Translations    | 8    | ↓ insert internal article     |
| sers 1                  | Q search + inse | ert  | Q list of author/editor names |
| Q search insert         | Sites           | ۷    | Images (0)                    |
| elp 🚫                   | Q search 🕹 inse | ert  | Q search 1 insert             |
| 🖍 manage help on fields | Collections     |      | Search I mserc                |
|                         | Q search 🖡 inse | ert  | Vocabs                        |
|                         | Editors         | 123  | 💉 manage vocabs               |

6th EAGLE International Event September 24th to 25th, 2015





# **Conceptual model of DASI Lexicon**







|                                                        | Admin                   | Edit Preview                                                     | Recycler   | Welcome                     | Rossi   😃 Close Lexicor |
|--------------------------------------------------------|-------------------------|------------------------------------------------------------------|------------|-----------------------------|-------------------------|
| Previe                                                 | ew                      |                                                                  |            |                             |                         |
| differ                                                 | rent roots in a to      | al of 24 words and 153 o