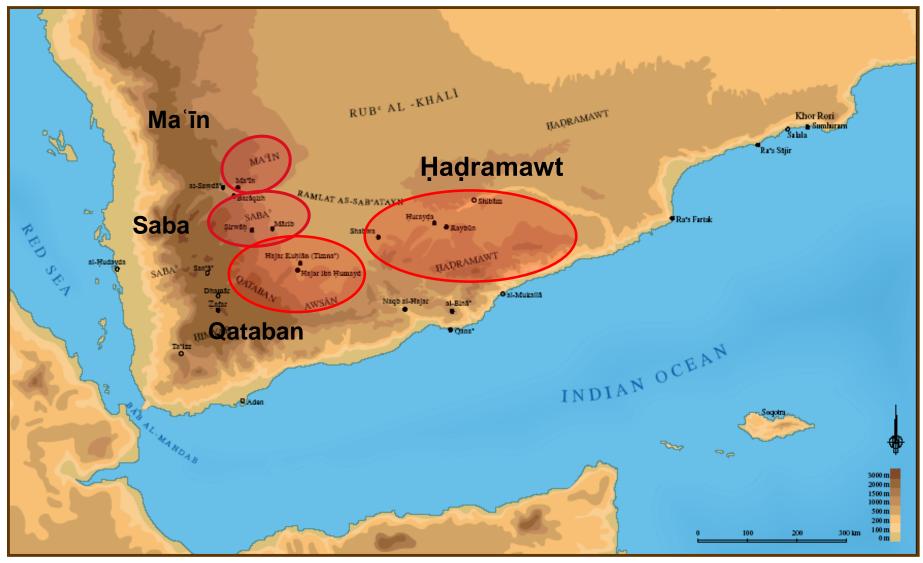

## "Site" entity

| Site identification |                                                                                                                                                                                                                                                                                                                                                                                                                                                                                                                                                                                                                                                                                                                                             |
|---------------------|---------------------------------------------------------------------------------------------------------------------------------------------------------------------------------------------------------------------------------------------------------------------------------------------------------------------------------------------------------------------------------------------------------------------------------------------------------------------------------------------------------------------------------------------------------------------------------------------------------------------------------------------------------------------------------------------------------------------------------------------|
| Status              | approved                                                                                                                                                                                                                                                                                                                                                                                                                                                                                                                                                                                                                                                                                                                                    |
| User                | 0                                                                                                                                                                                                                                                                                                                                                                                                                                                                                                                                                                                                                                                                                                                                           |
| Site id             | 67                                                                                                                                                                                                                                                                                                                                                                                                                                                                                                                                                                                                                                                                                                                                          |
| Modern name         | Hajar Kuhlān                                                                                                                                                                                                                                                                                                                                                                                                                                                                                                                                                                                                                                                                                                                                |
| Ancient name        |                                                                                                                                                                                                                                                                                                                                                                                                                                                                                                                                                                                                                                                                                                                                             |
| Site data           |                                                                                                                                                                                                                                                                                                                                                                                                                                                                                                                                                                                                                                                                                                                                             |
| Latitude            | 15° 01' 11"                                                                                                                                                                                                                                                                                                                                                                                                                                                                                                                                                                                                                                                                                                                                 |
| Longitude           | 45° 48' 16″                                                                                                                                                                                                                                                                                                                                                                                                                                                                                                                                                                                                                                                                                                                                 |
| Country             | Yemen                                                                                                                                                                                                                                                                                                                                                                                                                                                                                                                                                                                                                                                                                                                                       |
| Governorate         | Shabwa                                                                                                                                                                                                                                                                                                                                                                                                                                                                                                                                                                                                                                                                                                                                      |
| Geographical area   | wādī Bayḥān                                                                                                                                                                                                                                                                                                                                                                                                                                                                                                                                                                                                                                                                                                                                 |
| Chronology          | Probes carried out by the Italian Mission have revealed that the settlement has been inhabited since the beginning of the 1st millennium BC. A hiatus has been detected and dated between the 6th and the 5th centuries BC, while the apogee was during the 5th – 1st centuries BC. During the 1st century AD Timma' suffered two major destructions, all archaeologically documented (fire traces) and dated thanks to the finding of imported pottery (mainly Arretine ware and Near Eastern Sigillata). At the second half of the 1st century AD the site has probably already lost its capital status, which was transferred to the nearby site of Hajar ibn Humayd. The kingdom was soon afterwards definitely conquered by Hadramawt. |
| General description | Extension: 23 ha. The site was encircled by a defence wall measuring about $680 \times 420$ m, and whose length has been estimated in 1850 m. The mound has a height of 20 m in respect to the surrounding valley (to be partly attributed to a natural elevation). It has remained abandoned since its last destruction in antiquity, and only its SE edge is now occupied by a modern settlement.                                                                                                                                                                                                                                                                                                                                         |
| Classical sources   | Strabo , Geographia, 16.4.2 (Tamna) [citing Erathostenes of Cyrene]<br>Plinius the Elder, Naturalis Historia, 6.32.153; 12.32.64 (Thomna)<br>Claudius Ptolemaeus, Geographia, 6.7.37 (Thumna) [?]                                                                                                                                                                                                                                                                                                                                                                                                                                                                                                                                           |
| Identification      | 1895: E. Glaser                                                                                                                                                                                                                                                                                                                                                                                                                                                                                                                                                                                                                                                                                                                             |
| Travellers          | 1899: G.W. Bury<br>1936: S. Perowne                                                                                                                                                                                                                                                                                                                                                                                                                                                                                                                                                                                                                                                                                                         |

#### City walls and gates

South-West gate: Two massive bastions (11 x 5 m) frame the entrance. They have both an ample vane at their interior and they have been realized using imposing granite blocks (e.g.  $1.70 \times 2.80$  m) which have been also incised with important legal inscriptions (e.g. RES 3878, 3879) or recalling construction activities. The passage is 5.50 m large (externally) and 4.20 (at the interior of the town) and was originally paved and with two benches on each lateral side, while a small staircase was put against the eastern bastion. No traces of a closing device of the doorway have been detected. North-West gate: Only construction inscriptions (MAFYS-Timna 2-5 and MAFYS-Tima 1) allow so far the reconstruction of this gate, which has not been excavated scientifically and has moreover suffered an intense pillaging. According to the texts, these gates were formed by a massive granite basement (like that still visible in the SW Gate) which sustained an upper structure made in wood and mud bricks. Limestone and calcite-alabaster blocks enriched this upper part.